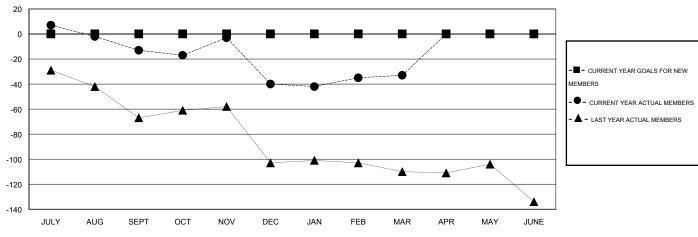

#### GOALS AND ACTUAL MEMBERS CUMULATIVE

| DROPPED CLUBS: 3 |     | 40 CLUBS OF 78 ADDED 1 OR MORE<br>NEW MEMBERS | GENDER DISTRIBUTION  MALE 1,585 (71.33%) |              |     |
|------------------|-----|-----------------------------------------------|------------------------------------------|--------------|-----|
| DROPPED MEMBERS  |     |                                               | FEMALE                                   | 637 (28.67%) |     |
| DECEASED         | 23  | CLICK HERE FOR HEALTH ASSESSMENT DATA         |                                          |              |     |
| CLUB CANCELLED   | 31  |                                               | FAMILY UNIT MEMBERS                      |              | 496 |
| OTHER            | 108 |                                               | HEAD OF HOUSEHOLD                        |              | 242 |
| TOTAL            | 162 |                                               | NON-HEAD OF HOUSEHOL                     | .D           | 254 |